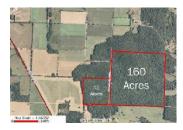

Directions Highway 65 north from Springfield to CC north of Preston. East on CC less than one mile. South on County Road 399. Follow 399 to the left, then the right. After the right turn, 160 acres is on your left, 40 acres is on your right.

**Marketing Remarks** 200 acres of great hunting property with marketable timber. Seasonal creek. Many white oaks and other hardwoods. Close to crops and pastures attracting deer, turkey and more. Leave it as is, or harvest some trees to pay for improvements or allow for food plots. Easy access from county road less than a mile from paved state highway. 2.5 hours from Kansas City, 1 hour from Springfield and 2 from Joplin for easy weekend trips. Gentle terrain, easy to hunt, seasonal waterways, many wildlife trails. Great place to build your private paradise or as a hunting/timber opportunity. Available as a 160 or a 40 also. Aerial and topo available.